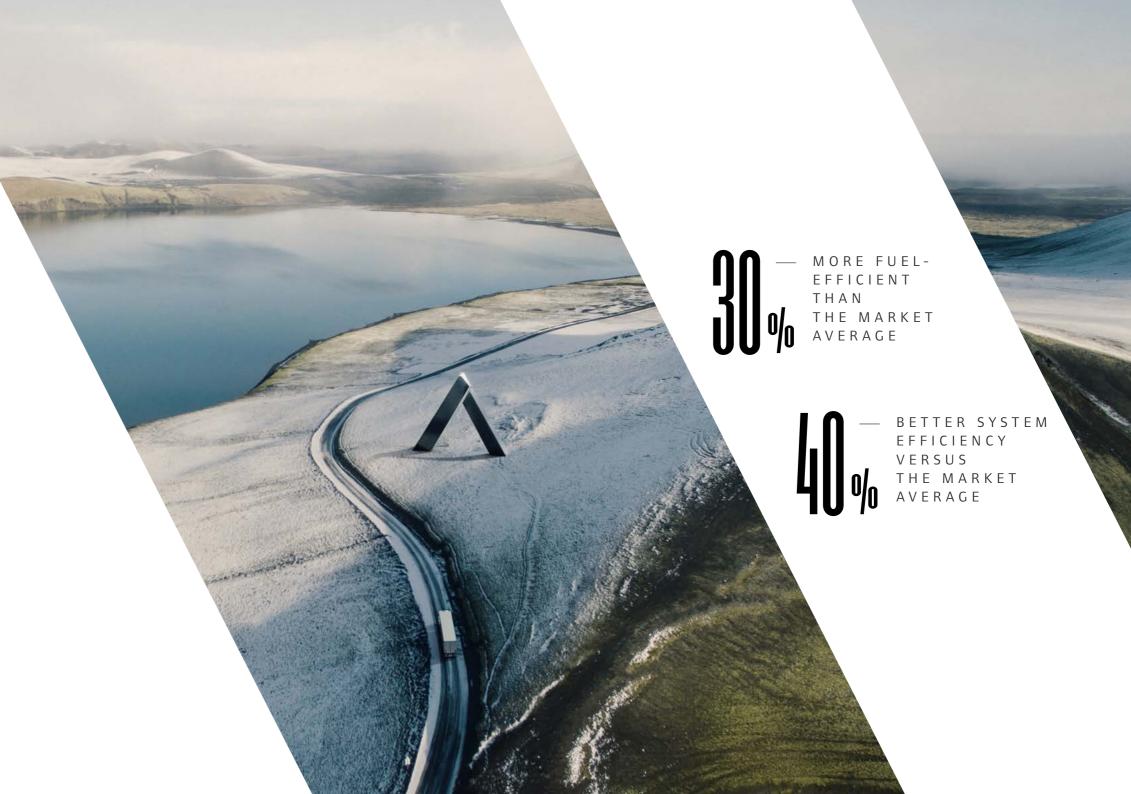

### to lift your bottom line

Advancer doesn't just score big on performance. It also offers the fuel efficiency, uptime, connectivity, and enhanced serviceability needed to significantly reduce your total cost of ownership.

### UNSEEN EFFICIENCY LEADS TO UNSEEN SAVINGS

Enabled by fully variable airflow, Advancer's adjustable fuel usage leads to business-wide savings. Fewer and better-placed parts simultaneously decrease service times. As a result, your incremental investment will typically be recuperated in less than 2 years.