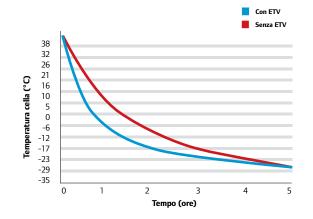

#### Thermo King Edge: Electronic Throttling Valve (ETV)

The Electronic Throttling Valve (ETV) on Thermo King trailer units protects fresh loads while saving you time and fuel. ETV also maximises high ambient temperature operating performance, improving load safety in hot summer weather.

- Improves pull down time (and pull up), increasing fuel efficiency
- Maximises capacity using a suction pressure control algorithm
- Increase temperature control in extreme ambient conditions