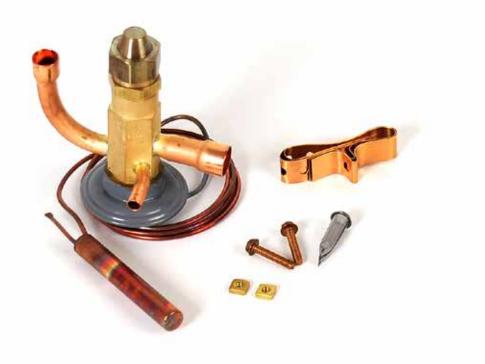

#### Thermo King Edge: Proven design of thermal expansion valves

- Significant testing, including complete leak and air tests
- Diaphragm designed optimised to permit only precise valve control
- Pin and port materials selected to ensure protection against corrosion and erosion