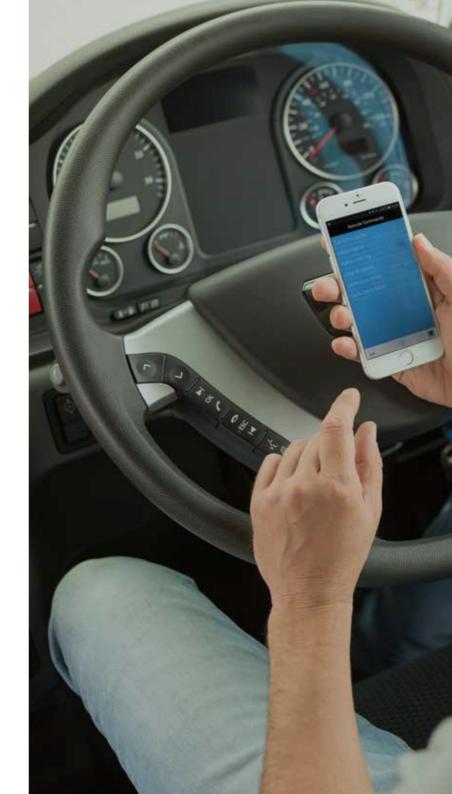

# I CONNECT. I WIN.

Every SLXi unit is equipped as standard with the most advanced telematics and connectivity capability available, the powerful Thermo King BlueBox.

Drivers and fleet managers using the SLXi never have to do without the critical flow of data required to manage a fleet proactively, maximize up time and improve efficiency. With the SLXi, you have the power of connection.

You win. Always.

My office is my cab. **Connect me and** I win.