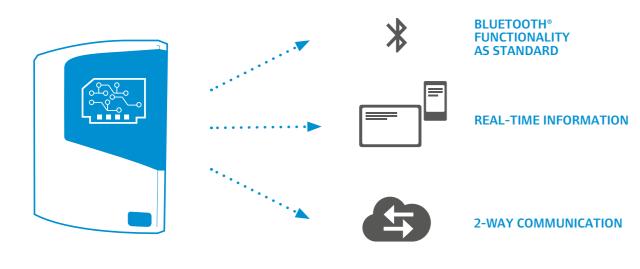

# I CONNECT. I WIN.

Every SLXi unit is equipped as standard with the most advanced telematics and connectivity capability available, the powerful Thermo King BlueBox.

Drivers and fleet managers using the SLXi never have to do without the critical flow of data required to manage a fleet proactively, maximize up time and improve efficiency. With the SLXi, you have the power of connection.

You win. Always.

My office is my cab. **Connect me and** I win.